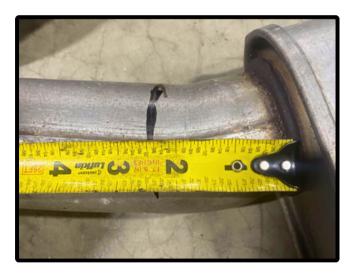

**Step 4.** Verify cut locations by overlaying the Bypass Pipes on the factory system. The Driver-Side Bypass Pipe is identified by a longer inlet, and shorter outlet than the Passenger-Side Bypass Pipe.