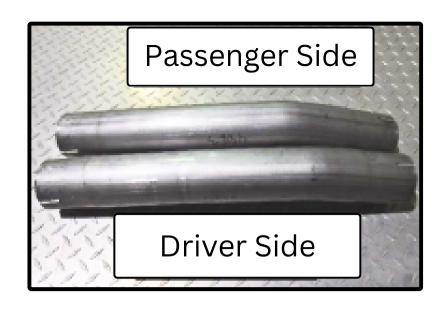

**Step 4.** Verify cut locations by overlaying the Bypass Pipes on the factory system. The Driver-Side Bypass Pipe is identified by a longer inlet, and shorter outlet than the Passenger-Side Bypass Pipe.