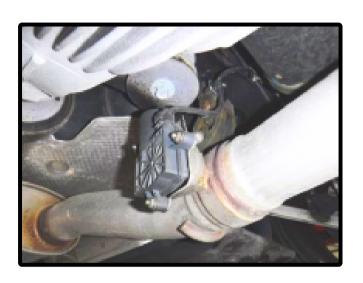

**Step 4.** Verify cut locations by overlaying the Bypass Pipes on the factory system. The Driver-Side Bypass Pipe is identified by a longer inlet, and shorter outlet than the Passenger-Side Bypass Pipe.