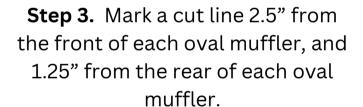

## **Installation Instructions for Challenger Muffler Delete Kit**

**Step 1.** 2. Disconnect the exhaust valve actuator wiring. There are two actuators.

Step 2. Loosen both front pipe clamps, while the system is supported unbolt rear hangers then carefully remove the factory exhaust system, this will be much easier with a helper.